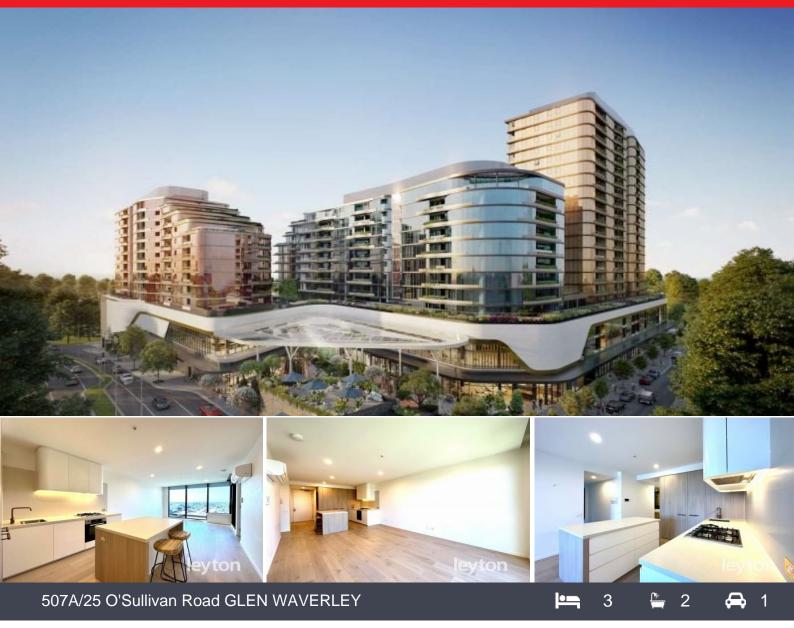

## Available NOW.

High above the most modern and revamped shopping centre ? The New Glen ? Sky Garden transcends both luxury and location, offering residents the very best in modern living. Offering one, two and three bedroom spacious light-filled residences that command panoramic views from the evergreen Dandenong Ranges across to Melbourne's city skyline.

Feature include:

- \* Lounge room and balcony with view to mountain.
- $^{\ast}$  Master bedroom with ensuite, BIR, carpet floor and window view to mountain
- \* Second bedroom with BIR, carpet floor and window view to mountain
- \* The third bedroom with BIR, floor board and window view to mountain, can be a home office or study room.

\* 3 split systems combi cooling/heating

Leyton Real Estate Pty Ltd 7 Warwick Avenue, SPRINGVALE VIC 3171 (03) 9547 0345 | leytonre.com.au