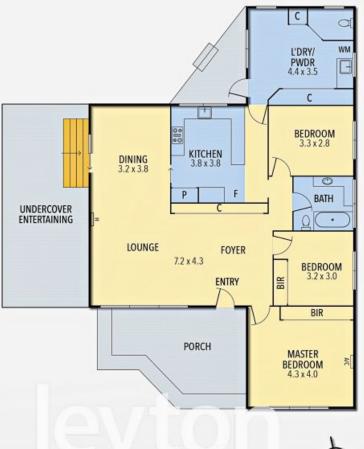

## 26 Douglas Street, Ashwood, VIC 3147

Discover the perfect blend of comfort and convenience in this charming 3 bedroom, 1 bathroom with a garage and a carport.

Step inside to an open and airy floor plan, flooded with natural light, creating a warm and inviting atmosphere for you and your family. The spacious living area is ideal for entertaining guests or simply unwinding after a long day.

Retreat to the master bedroom, boasting generous size and tranquility, while the additional bedrooms offer comfort and privacy for family members or guests.

Located near top-rated schools, shopping centers, and recreational facilities, this property offers the perfect balance of convenience and serenity. With easy access to major highways and public transportation, commuting to work or exploring the city is a breeze.

## 26 DOUGLAS STREET, ASHWOOD

(N)

THE ABOVE PLAN IS AN ARTIST'S IMPRESSION ONLY, IT INCLUDES ELEMENTS THAT ARE FOR DISPLAY PURPOSES ONLY AND MAY NOT BE TO SCALE. LANDSCAPING SHOWN IS INDICATIVE ONLY. DIMENSIONS ARE APPROXIMATE.