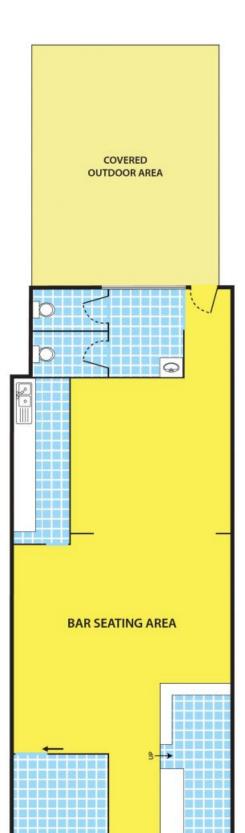

The shop floor area spans 130m2, with an additional 2 accessory units totaling 31m2, providing ample room for business operations and potential expansion.

Leyton Real Estate Pty Ltd 7 Warwick Avenue, SPRINGVALE VIC 3171 (03) 9547 0345 | leytonre.com.au Council Rates: \$4,600.00/year (approx) Water Rates: \$350.00 p/q