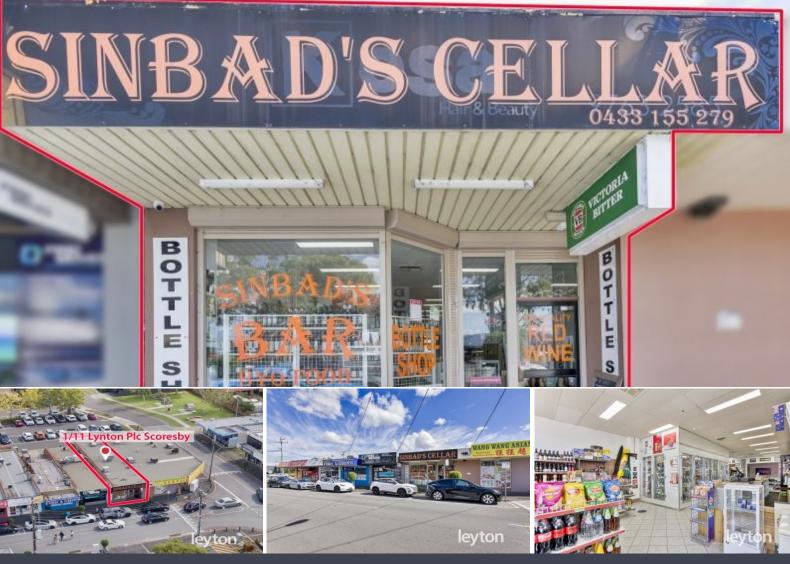

## Bottle Shop and Casual Bar in Scoresby Village Shopping Centre

Welcome to an exciting investment opportunity in the heart of Scoresby Village Shopping Centre! This vibrant establishment is a cherished part of the community, attracting locals and visitors alike with its inviting atmosphere and array of offerings. Here are the highlights:

Located within the well-known Scoresby Village Shopping Centre, this establishment benefits from high foot traffic and regular clients. Patrons can easily access a variety of shops, authentic cuisines, and essential services all in one convenient location.

Aesthetic appealling, while ample on-site parking provides added convenience for customers.

Enjoy a steady rental income with the current lease term already in place.

- Commenced: 04/10/2016
- Initial Lease Term: 1 year
- Further Terms: 3 years + 5 years + 5 years
- Fixed Annual Increase: 2.5%
- Market Review for New Further Term
- -Tenant is responsible for paying all outgoings

The shop floor area spans 130m2, with an additional 2 accessory units totaling 31m2, providing ample room for business operations and potential expansion.

Leyton Real Estate Pty Ltd 7 Warwick Avenue, SPRINGVALE VIC 3171 (03) 9547 0345 | leytonre.com.au Council Rates: \$4,600.00/year (approx) Water Rates: \$350.00 p/q