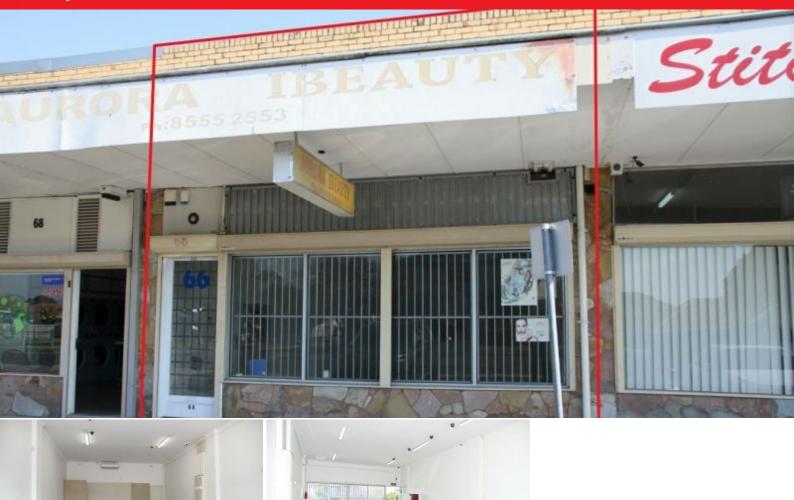

## Retail Shop/Office For Lease

Retail/Office space available For Lease near Springvale Community Hub and Springvale's vibrant activity centre, short stroll to Springvale Station! Features include:

leyton

- \* Approx. 70 sqm floor area
- \* A Split AC
- \* Roller Shutters
- \* 1 Toilet
- \* Ample parking in the front
- \* Reasonable outgoings

More information call 9547 0345

Council Rates: \$600.00/year (approx) Water Rates: \$300.00/year (approx)